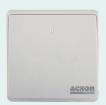

#### **Double Pole Switch**

ASW20C

| Model         | ASW20C                                     |
|---------------|--------------------------------------------|
| Description   | 1 Gang 20A Double Pole<br>Switch with Neon |
| Colour        | White                                      |
| Rated Current | 20A                                        |
| Rated Voltage | 250V                                       |