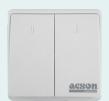

#### **Flush Switches**

AS011

AS021

| Model         | AS011                  | AS021                  |
|---------------|------------------------|------------------------|
| Description   | 1 Gang 1 Way<br>Switch | 2 Gang 1 Way<br>Switch |
| Colour        | White                  | White                  |
| Rated Current | 16AX                   | 16AX                   |
| Rated Voltage | 250V                   | 250V                   |