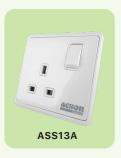

#### **Socket Outlet**

ASS13A

| Model         | ASS13A                                     |
|---------------|--------------------------------------------|
| Description   | 1 Gang Single Pole<br>Switch Socket Outlet |
| Colour        | White                                      |
| Rated Current | 13A                                        |
| Rated Voltage | 250V                                       |